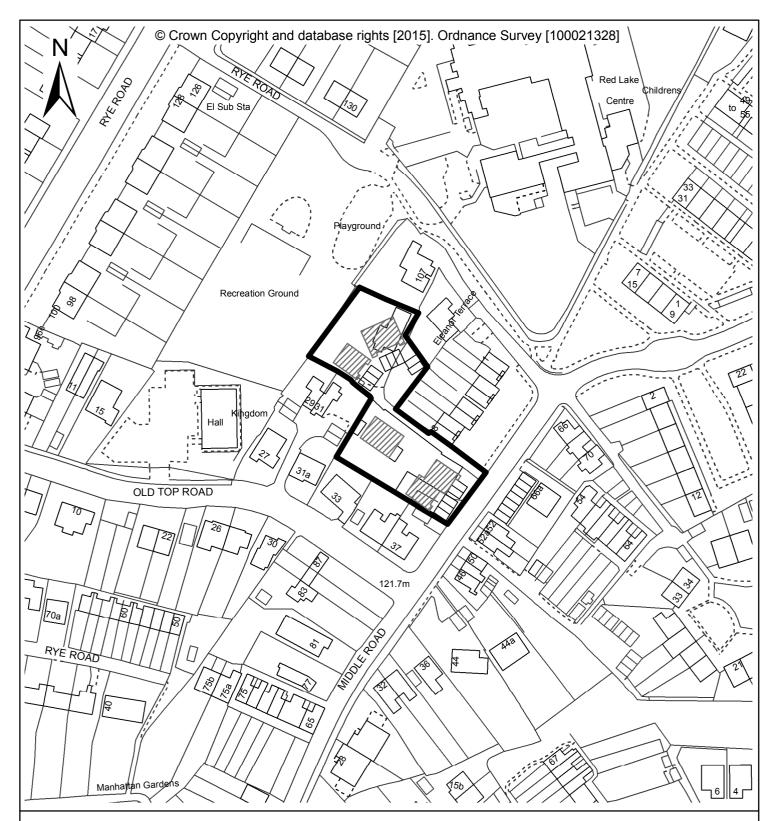

91-93, 109 and rear of 103 Middle Road Hastings

Demolition of existing buildings and erection of 11 dwellings together with parking space and access.

Acting Development Manager, Hastings Borough Council, Aquila House, Breeds Place, Hastings, East Sussex TN34 3UY